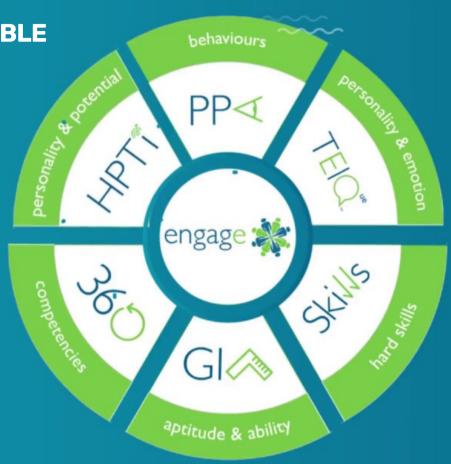

### ASSESSMENTS AVAILABLE TO ADMINISTERS

- Personal Profile Assessment (PPA)
- THOMAS HJA (Job Benchmarking)
- General Intelligence Assessment (GIA)
- High Potential Trait Indicator (HPTI)
- Thomas 360 Degree Feedback
- Trait Emotion Intelligence Questionnaire (TEIQue)